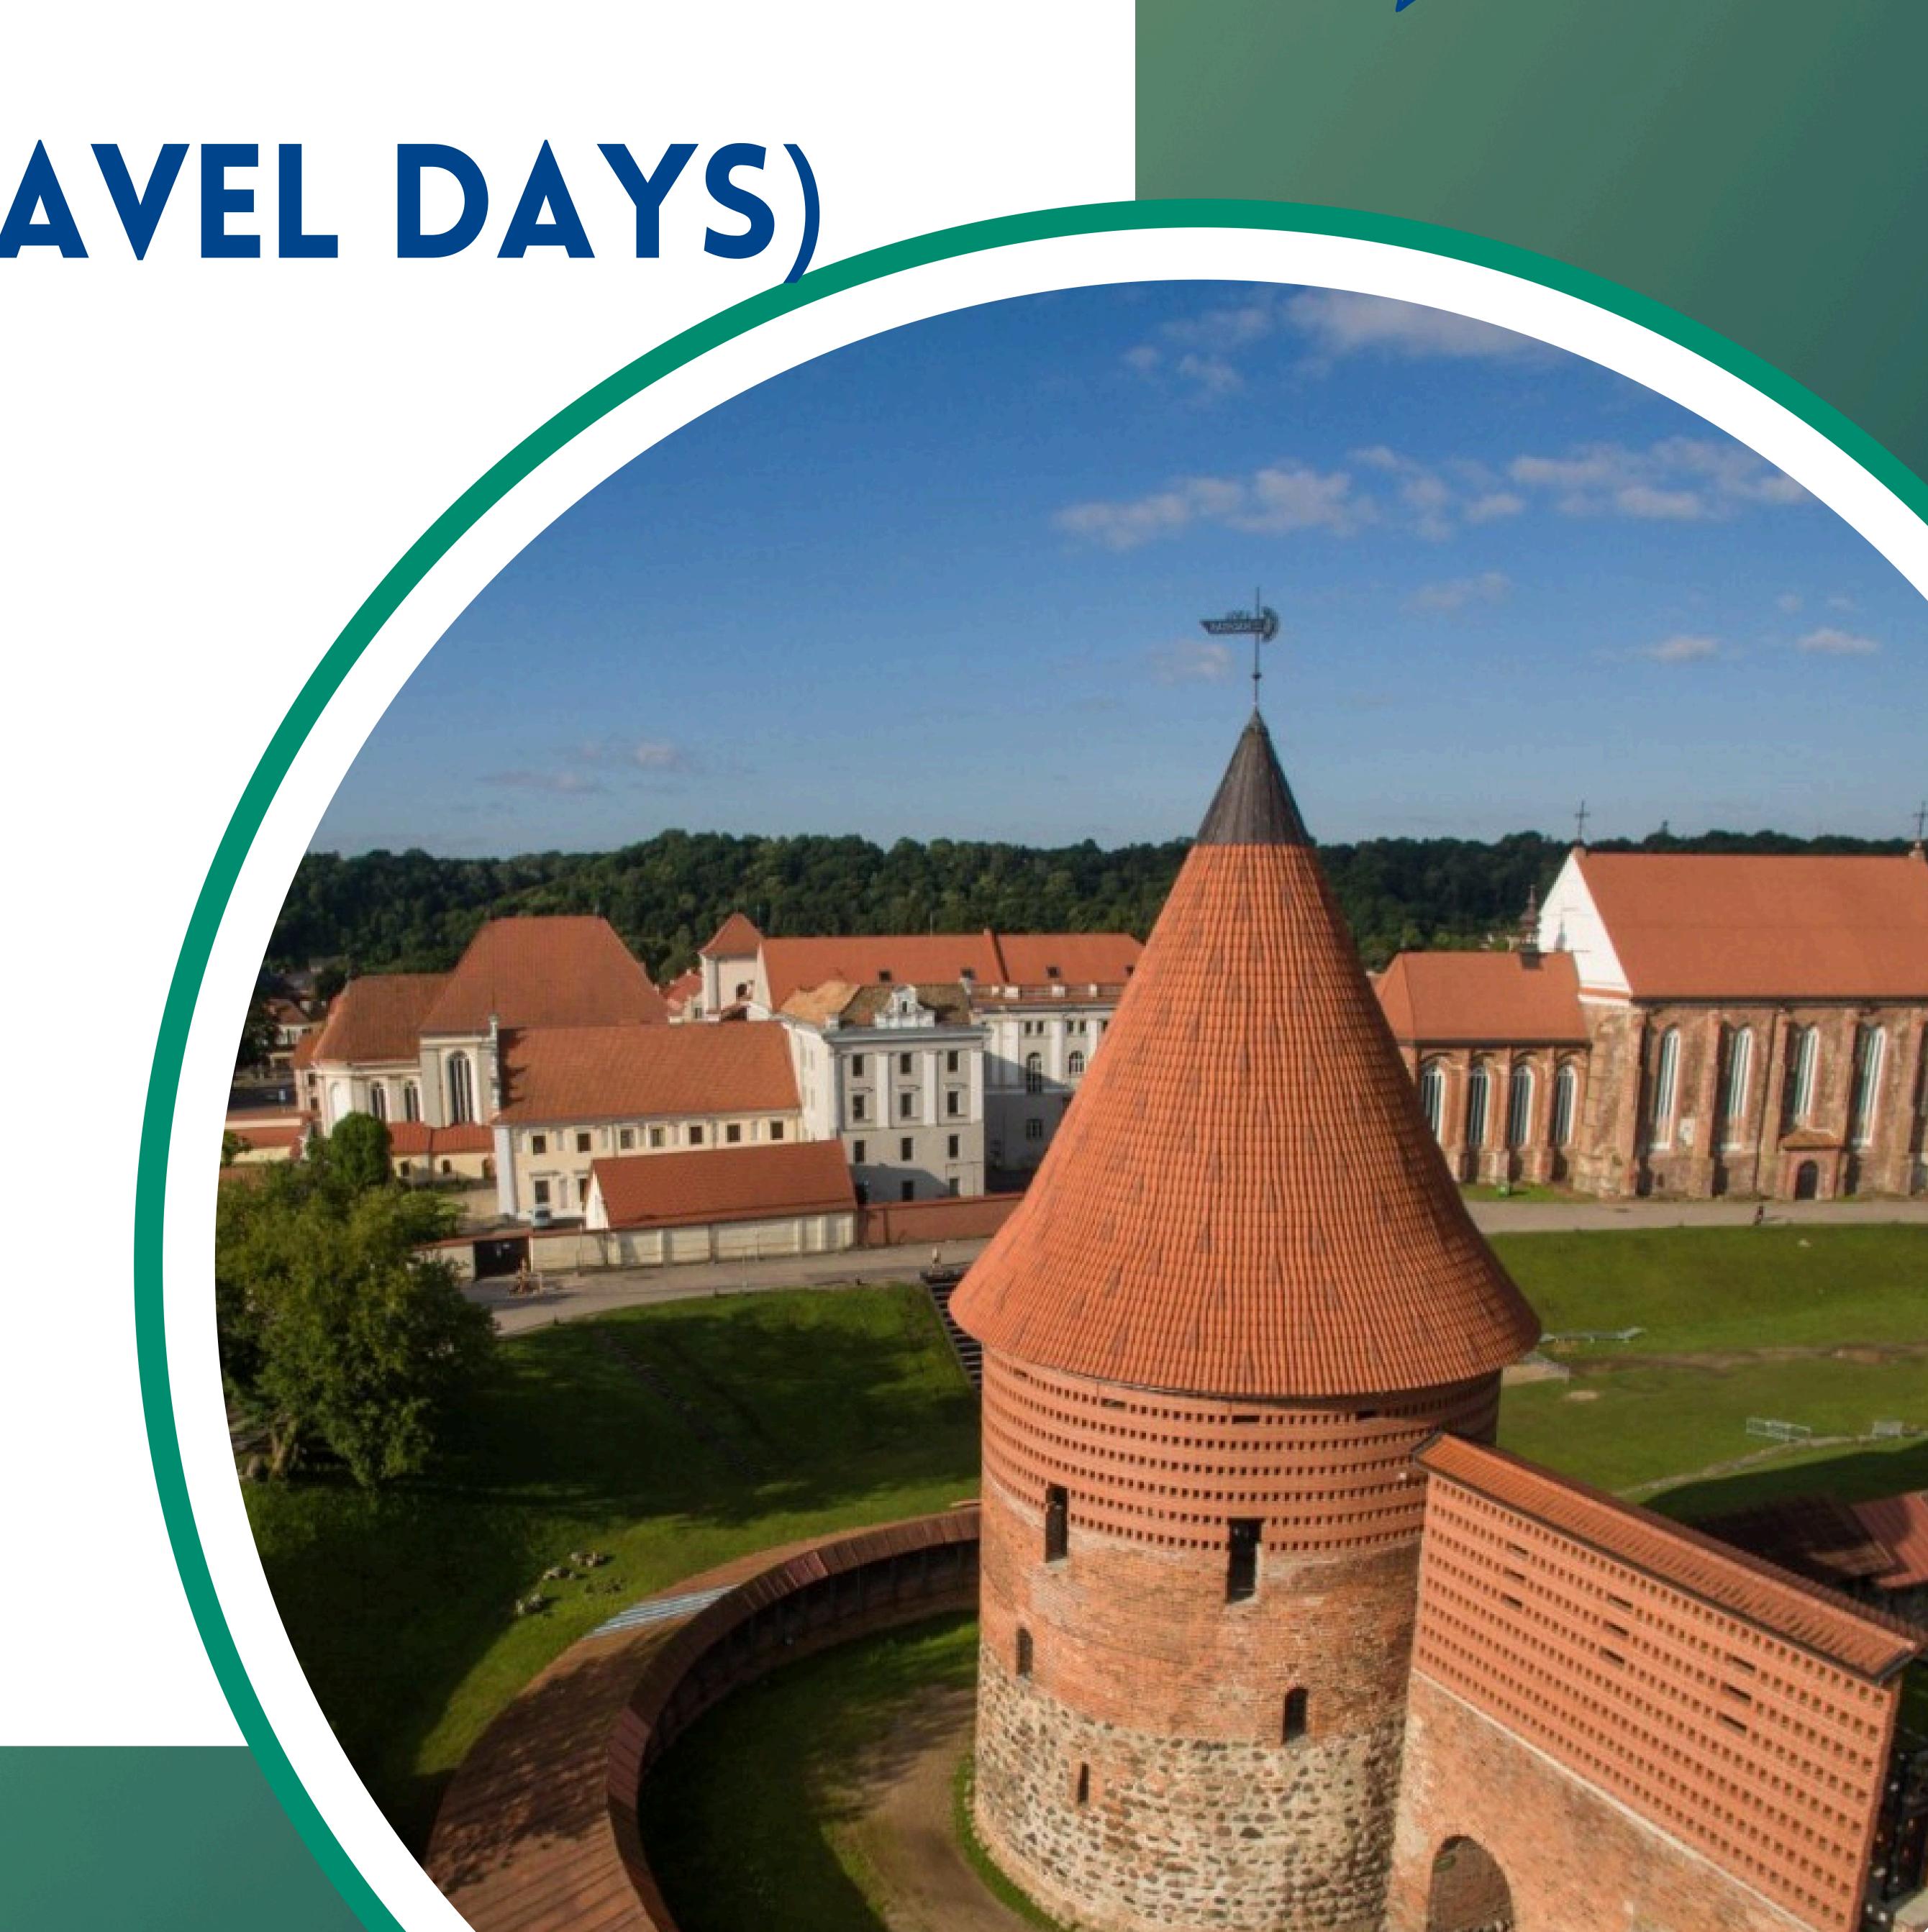

## SUMMARY OF THE PROJECT

PLACE: KAUNAS, LITHUANIA

DATES: 7-17 APRIL, 2025 (INCLUDING TRAVEL DAYS)

PARTICIPANTS: 44

LEADERS: 7 (NO AGE LIMIT)

COUNTRIES: LITHUANIA, NETHERLANDS, GREECE, ROMANIA, TÜRKIYE, CZECH REPUBLIC, HUNGARY

ACTIVITIES WILL BE HELD IN 3TH FLOOR AND KITCHEN REMAINS IN 4TH FLOOR +ACCOMMODATION ROOMS REMAINS IN THE SAME FLOOR

MORE INFORMATION ABOUT GUEST HOUSE:

HTTP://WWW.DOMUSPACIS.LT/E

YOU CAN SEE SUROUNDINGS BY GOOGLE STREET VIEW. JUST IN FRONT OF GUEST HOUSE (LIKE 20 METERS) WHERE ARE ONE OF THE FAMOUS TOURISTIC PLACE KAUNAS CASTLE:

## LOCATION

50 METERS FROM GUEST HOUSE WHERE ARE NICE RENOVATED PARK OF SANTAKA, WHERE 2 RIVERS COMBINE TO ONE ©
SO YOU CAN WALK TAKE FRESH AIR IN FREE TIME, EVENING OR MORNING ©

VIDEO ABOUT KAUNAS FROM THE AIR: <a href="https://youtu.be/wkfn9xils1m">https://youtu.be/wkfn9xils1m</a>