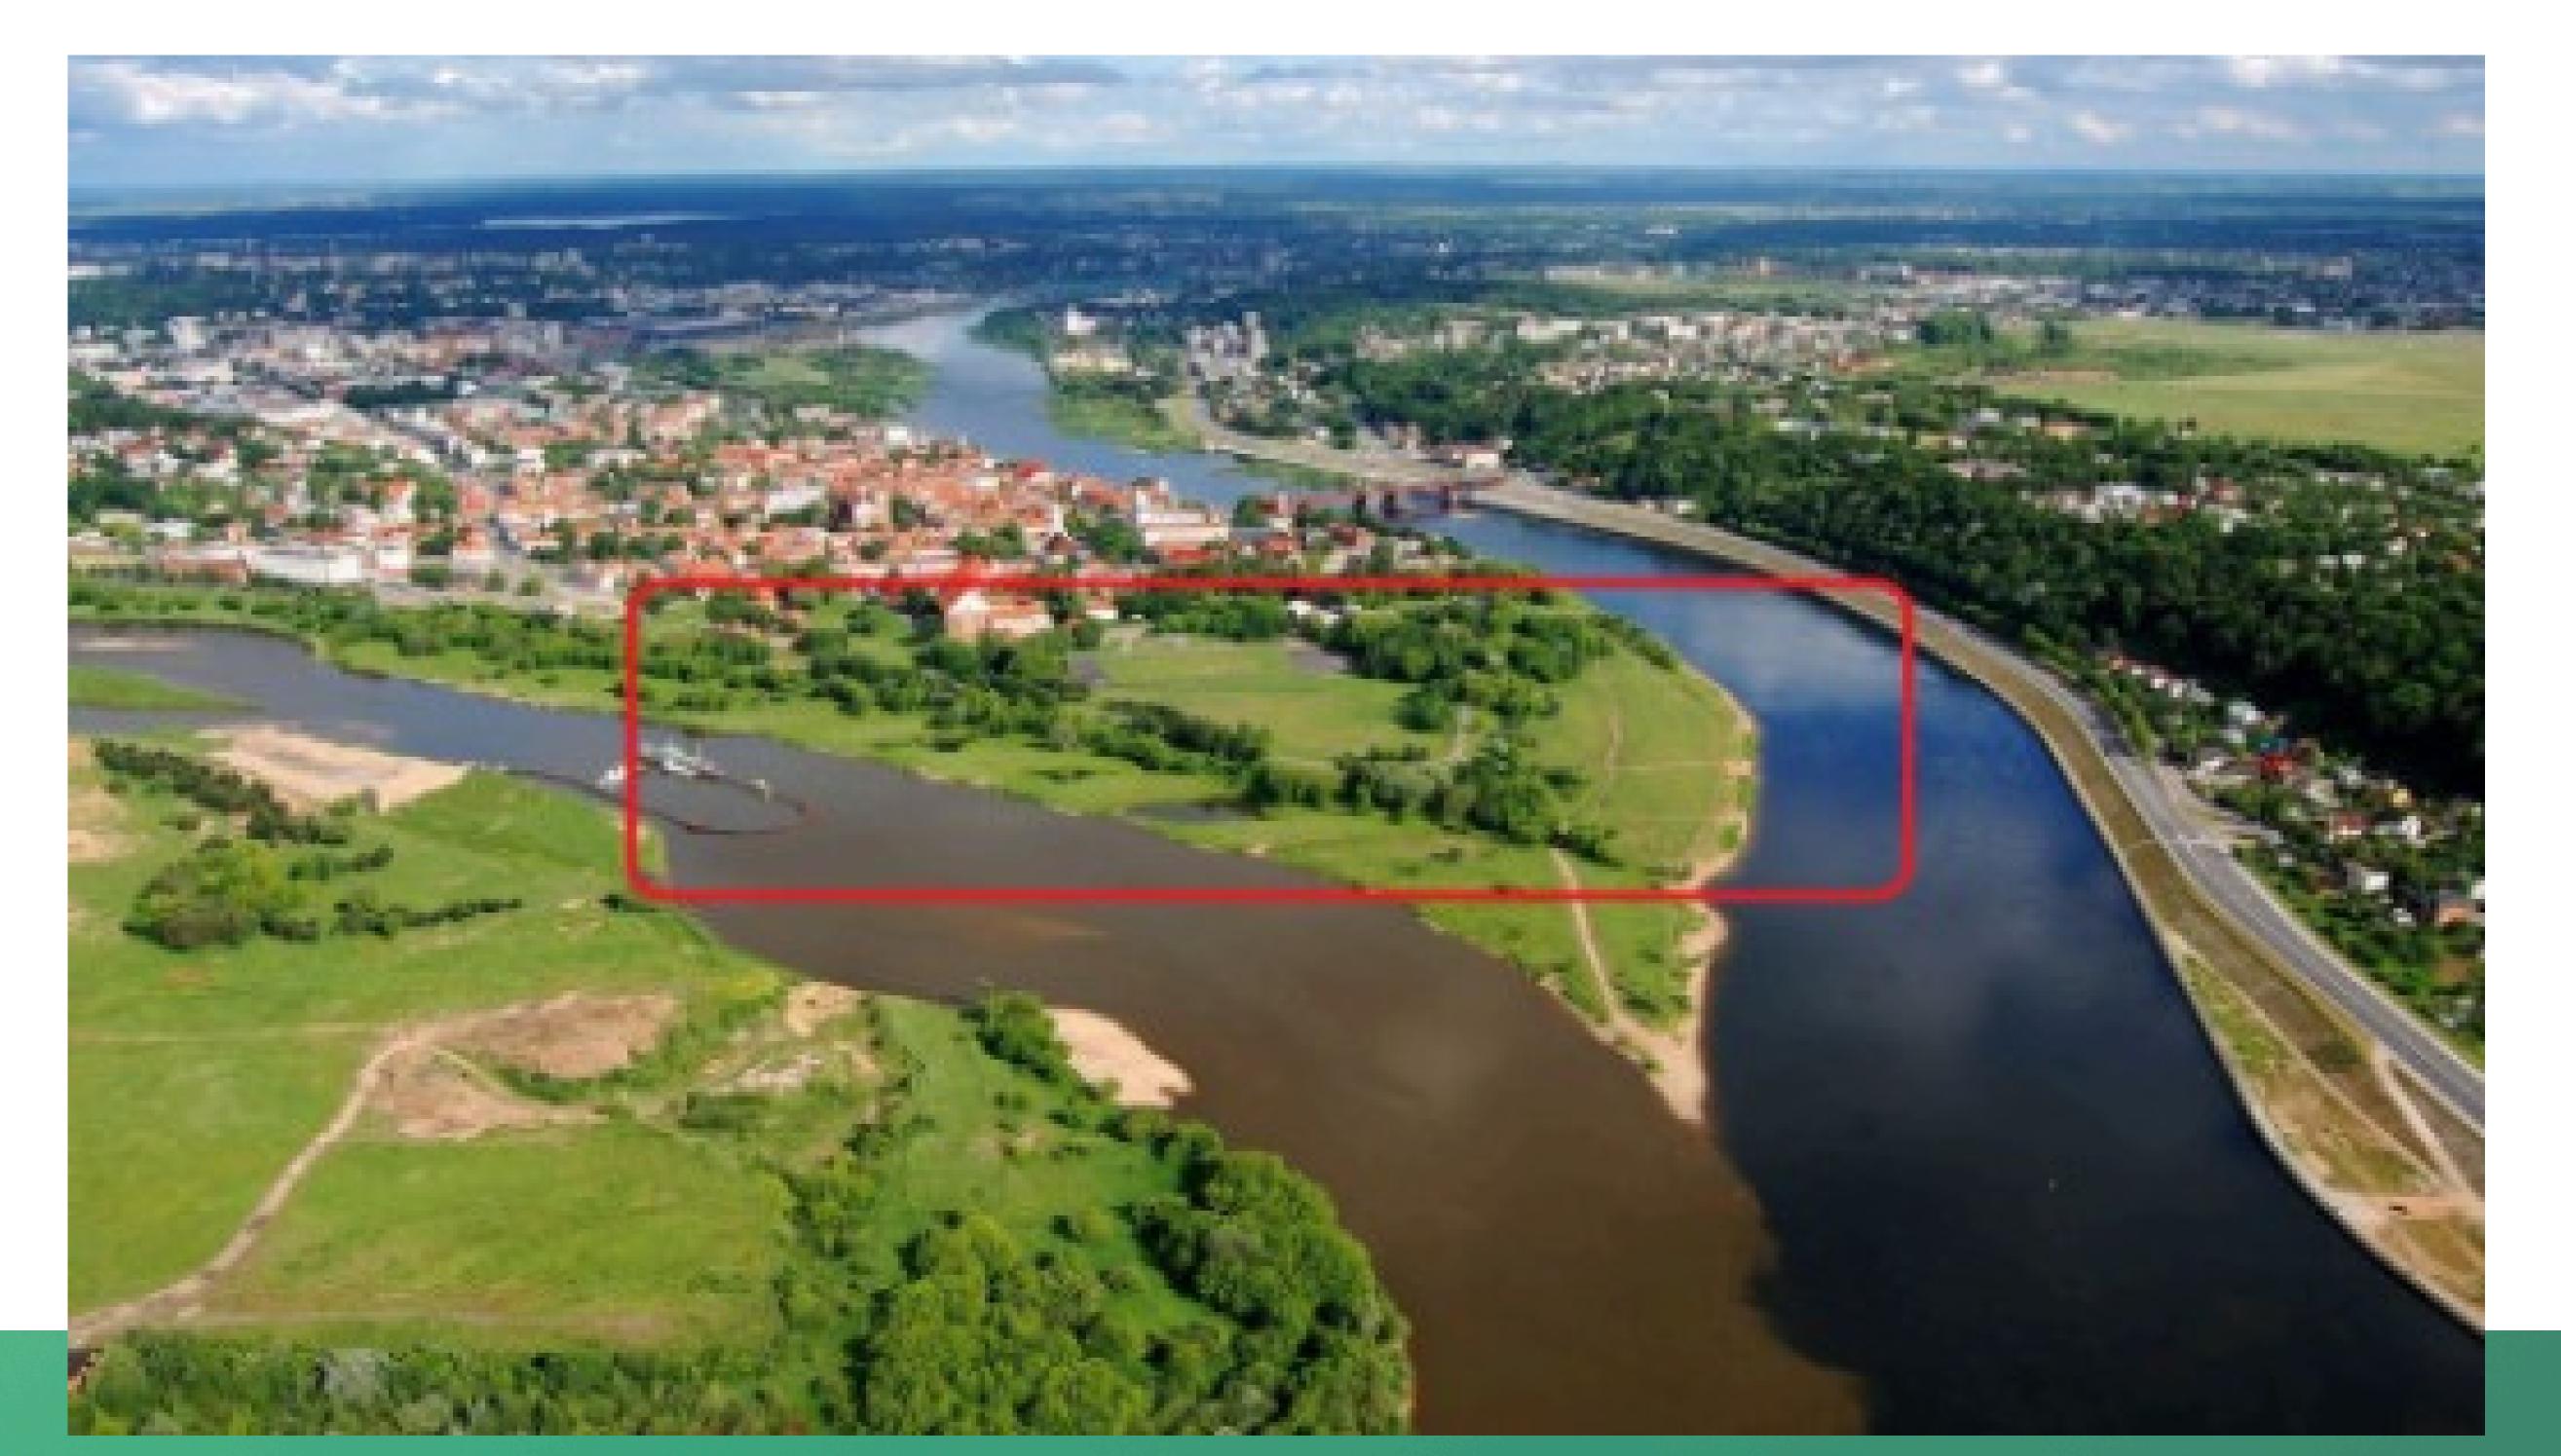

## LOCATION

50 METERS FROM GUEST HOUSE WHERE ARE NICE RENOVATED PARK OF SANTAKA, WHERE 2 RIVERS COMBINE TO ONE ©
SO YOU CAN WALK TAKE FRESH AIR IN FREE TIME, EVENING OR MORNING ©

VIDEO ABOUT KAUNAS FROM THE AIR: <a href="https://youtu.be/wkfn9xils1m">https://youtu.be/wkfn9xils1m</a>