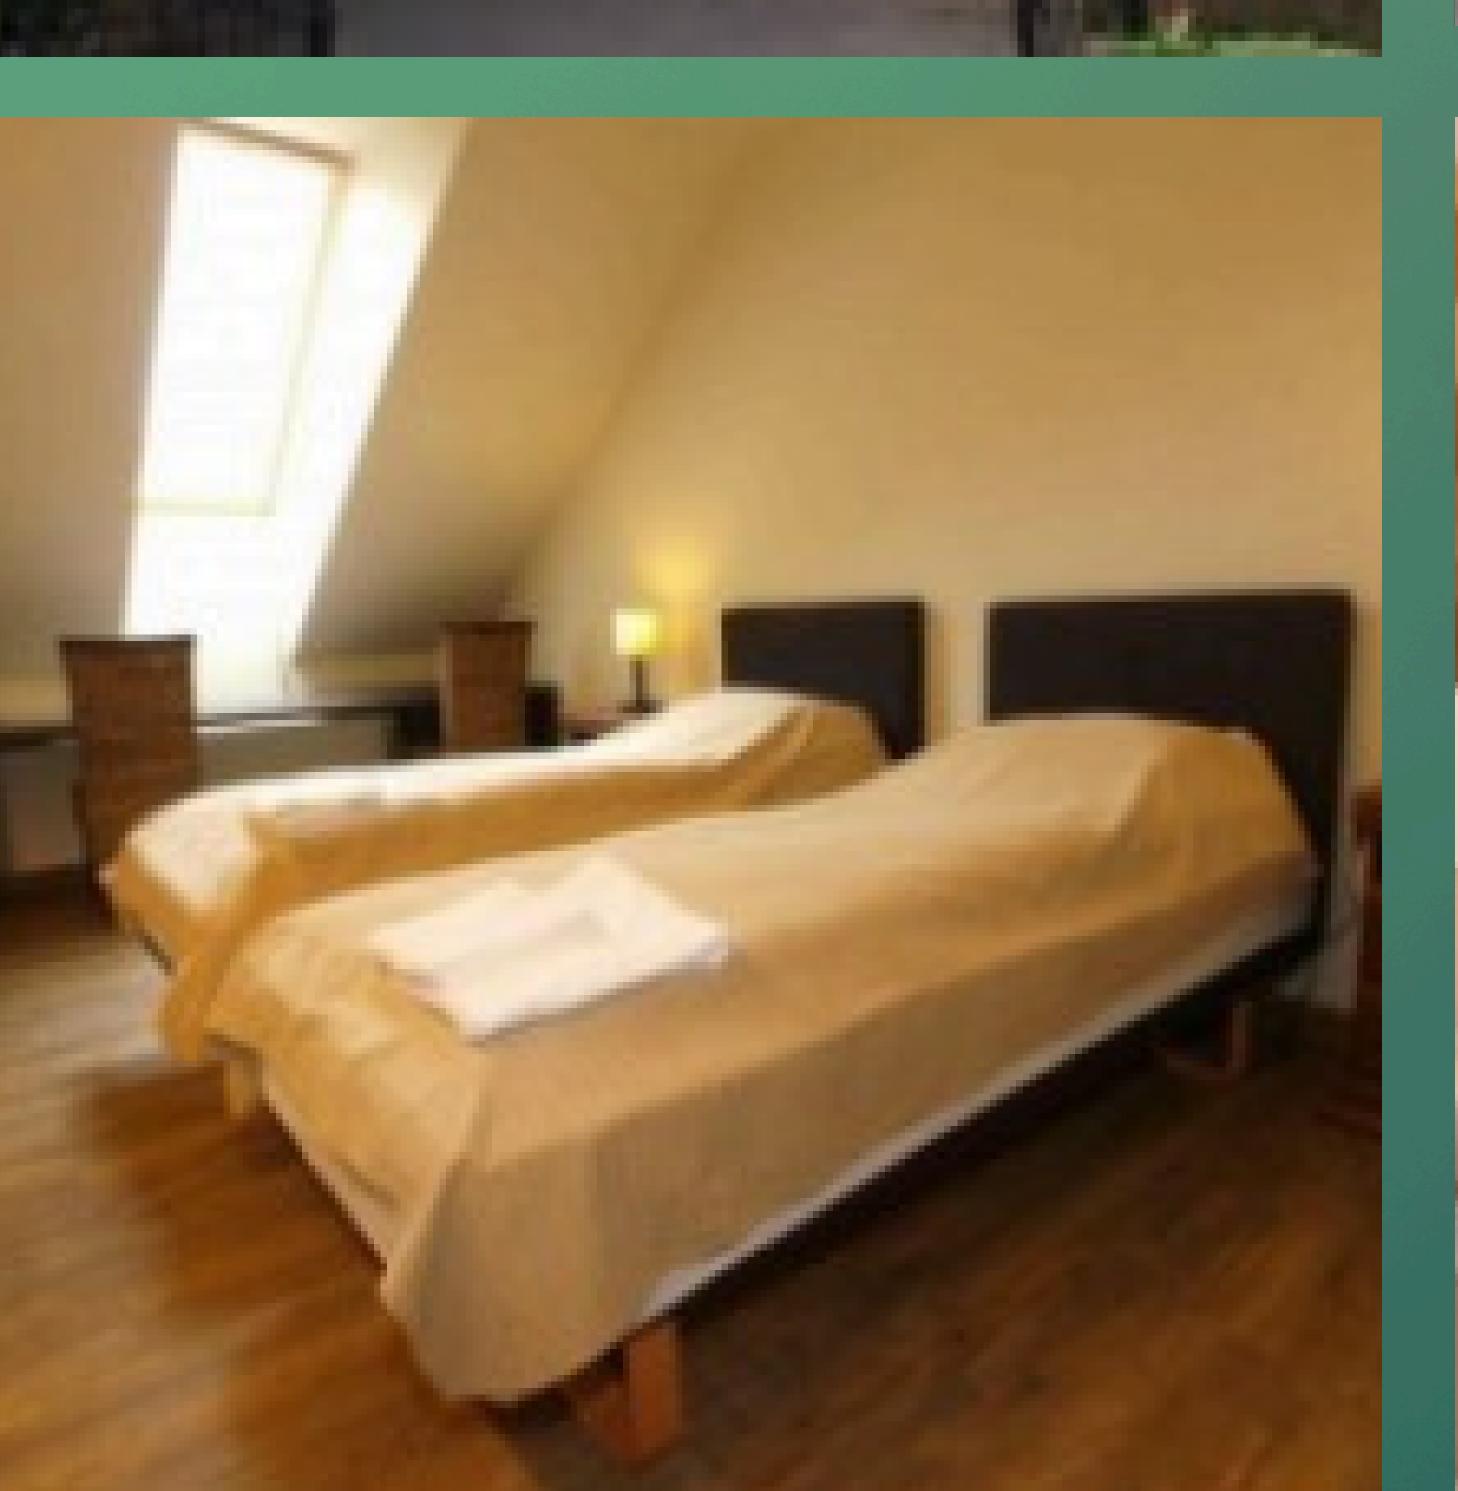

## ACCOMMODATION

DOMUS PACIS - PILIGRIMS HOUSE. HERE ARE 17 MODERN, COMFORTABLE ROOMS - SINGLES, DOUBLE-ROOMS AND ROOMS WITH 3 OR 4 BEDS, ALL WITH WC, SHOWER AND MODERN INTERNET ACCESS. GUESTS CAN USE THE SHARED KITCHEN, WASHING MACHINE AND LAUNDRY DRYING ROOM.

ACTIVITIES WILL BE HELD IN 3TH FLOOR AND KITCHEN REMAINS IN 4TH FLOOR +ACCOMMODATION ROOMS REMAINS IN THE SAME FLOOR

MORE INFORMATION ABOUT GUEST HOUSE:

HTTP://WWW.DOMUSPACIS.LT/E

YOU CAN SEE SUROUNDINGS BY GOOGLE STREET VIEW. JUST IN FRONT OF GUEST HOUSE (LIKE 20 METERS) WHERE ARE ONE OF THE FAMOUS TOURISTIC PLACE KAUNAS CASTLE: